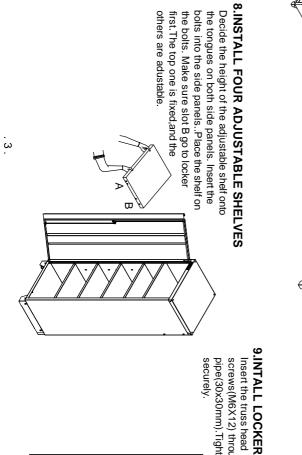

321177                   | 47272     | Part#       |
|       | 1 pc               | 1 pc              | 1 pc        | 1 pc              | 1 pc             | 2 pcs             | 1 pc                   | 1 pc             | 1 pc            |              | 18 pcs              | 2 pcs         |         |                   | 12 pcs              | 1 pc            | 2 pcs           |                   | 24 pcs           | 2 pcs         | 2 pcs       |           | 1 pc                |               | 18 pcs                   | 1 pc      | QTY         |







## ASSEMBLY INSTRUCTIONS

## 6.INSTALL SS WORK PLATE





## 7.INSTALL CUPBOARD

Insert the Hexagon bolt with flange

Hang the cupboards onto the screws and attach with the HEX socket head cap screws(M6X16) provided. Tighten securely.













**10.INTALL SKIRTING BOARDS**