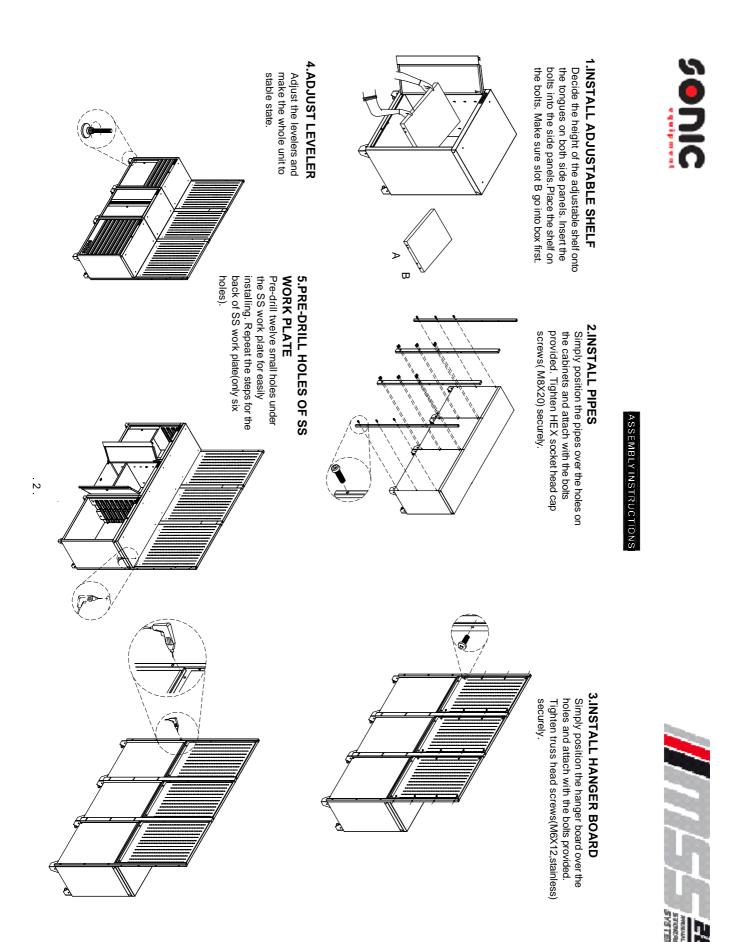

|                     | 47283         |         |                   |                     | 47380           | 47376           |                   |                  | 47284         | 47276       |           | 47308               |               | 321177                   | 47272     | Part#       |
|       | 1 pc               | 1 pc              | 1 pc        | 1 pc              | 1 pc             | 2 pcs             | 1 pc                   | 1 pc             | 1 pc            |              | 18 pcs              | 2 pcs         |         |                   | 12 pcs              | 1 pc            | 2 pcs           |                   | 24 pcs           | 2 pcs         | 2 pcs       |           | 1 pc                |               | 18 pcs                   | 1 pc      | QTY         |







## ASSEMBLY INSTRUCTIONS

## 6.INSTALL SS WORK PLATE





## 7.INSTALL CUPBOARD

Insert the Hexagon bolt with flange

Hang the cupboards onto the screws and attach with the HEX socket head cap screws(M6X16) provided. Tighten securely.













**10.INTALL SKIRTING BOARDS**