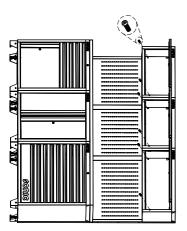

## 7.INSTALL CUPBOARD

Insert the Hexagon bolt with flange

Hang the cupboards onto the screws and attach with the HEX socket head cap screws(M6X16) provided. Tighten securely.

**10.INTALL SKIRTING BOARDS** 