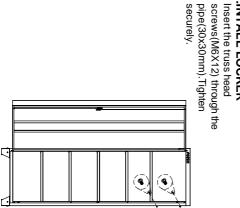

21177                   | 47272     | Part#       |
|       | 1 pc               | 1 pc              | 1 pc        | 1 pc              | 1 pc             | 2 pcs             | 1 pc                   | 1 pc             | 1 pc            |              | 18 pcs              | 2 pcs         |         |                   | 12 pcs              | 1 pc            | 2 pcs           |                   | 24 pcs           | 2 pcs         | 2 pcs       |           | 1 pc                |               | 18 pcs                   | 1 pc      | QTY         |







## ASSEMBLY INSTRUCTIONS

## 6.INSTALL SS WORK PLATE





## 7.INSTALL CUPBOARD

Insert the Hexagon bolt with flange

Hang the cupboards onto the screws and attach with the HEX socket head cap screws(M6X16) provided. Tighten securely.













**10.INTALL SKIRTING BOARDS**