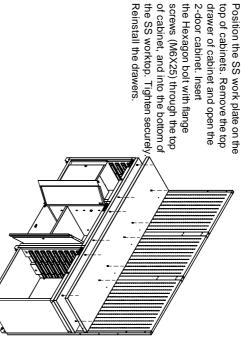

|                     | 47380           | 47376           |                   |                  | 47284         | 47276       |           | 47308               |               | 321177                   | 47272     | Part#       |
|       | 1 pc               | 1 pc              | 1 pc        | 1 pc              | 1 pc             | 2 pcs             | 1 pc                   | 1 pc             | 1 pc            |              | 18 pcs              | 2 pcs         |         |                   | 12 pcs              | 1 pc            | 2 pcs           |                   | 24 pcs           | 2 pcs         | 2 pcs       |           | 1 pc                |               | 18 pcs                   | 1 pc      | QTY         |







## ASSEMBLY INSTRUCTIONS

## 6.INSTALL SS WORK PLATE





## 7.INSTALL CUPBOARD

Insert the Hexagon bolt with flange

Hang the cupboards onto the screws and attach with the HEX socket head cap screws(M6X16) provided. Tighten securely.













**10.INTALL SKIRTING BOARDS**