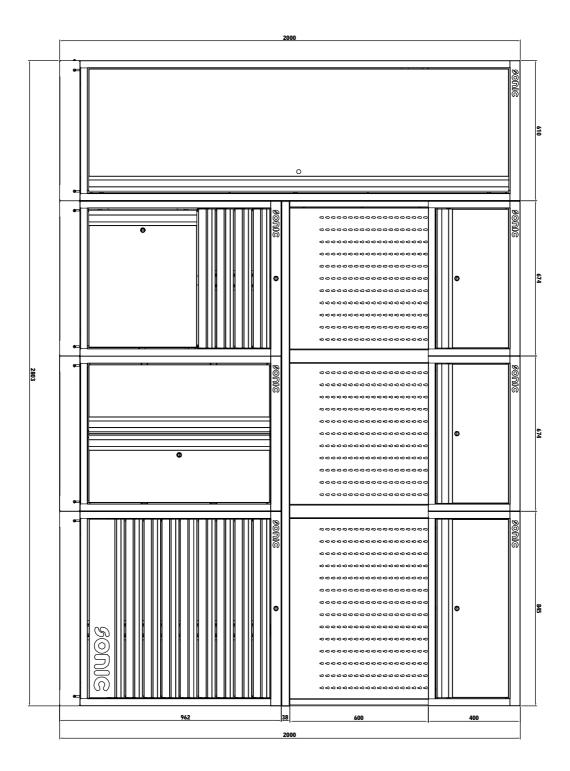

## ASSEMBLY INSTRUCTIONS

## 6.INSTALL SS WORK PLATE

## 7.INSTALL CUPBOARD

Insert the Hexagon bolt with flange

Hang the cupboards onto the screws and attach with the HEX socket head cap screws(M6X16) provided. Tighten securely.

**10.INTALL SKIRTING BOARDS** 