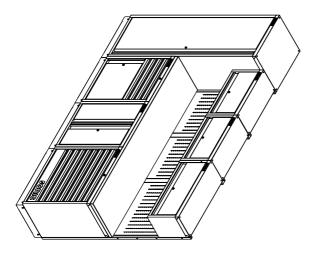

## 7.INSTALL CUPBOARD

Insert the Hexagon bolt with flange

Hang the cupboards onto the screws and attach with the HEX socket head cap screws(M6X16) provided. Tighten securely.

**10.INTALL SKIRTING BOARDS** 