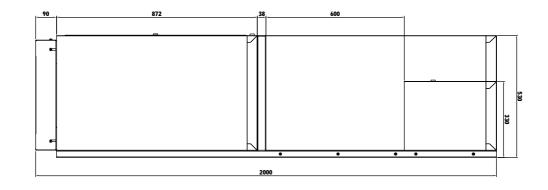

|
|       | 1 pc               | 1 pc              | 1 pc        | 1 pc              | 1 pc             | 2 pcs             | 1 pc                   | 1 pc             | 1 pc            |              | 18 pcs              | 2 pcs         |         |                   | 12 pcs              | 1 pc            | 2 pcs           |                   | 24 pcs           | 2 pcs         | 2 pcs       |           | 1 pc                |               | 18 pcs                   | 1 pc      | QTY         |







## ASSEMBLY INSTRUCTIONS

## 6.INSTALL SS WORK PLATE





## 7.INSTALL CUPBOARD

Insert the Hexagon bolt with flange

Hang the cupboards onto the screws and attach with the HEX socket head cap screws(M6X16) provided. Tighten securely.













**10.INTALL SKIRTING BOARDS**