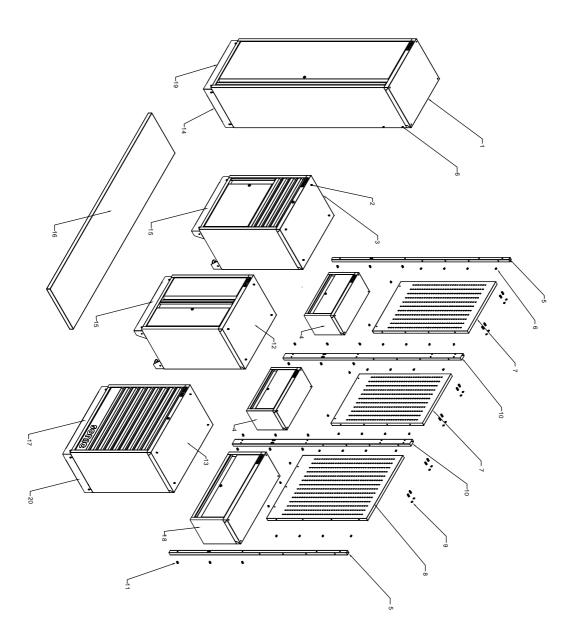

SONIC

|       | 20                 | 19                | 18          | 17                | 16               | 15                | 14                     | 13               | 12              |              | 11                  | 10            |         |                   | 9                   | 8               | 7               |                   | 6                | Ω             | 4           |           | ω                   |               | 2                        | <u>ــ</u> | Ref#        |
|-------|--------------------|-------------------|-------------|-------------------|------------------|-------------------|------------------------|------------------|-----------------|--------------|---------------------|---------------|---------|-------------------|---------------------|-----------------|-----------------|-------------------|------------------|---------------|-------------|-----------|---------------------|---------------|--------------------------|-----------|-------------|
| board | 26"&34"Closet side | 24"Skirting board | 34"Cupboard | 34"Skirting board | 86"SS work plate | 26"Skirting board | 24"Skirting side board | 34"Cabinet frame | 26"Closet frame | screw(M8X20) | HEX socket head cap | Pipe(60X30mm) | (M6X16) | screw with washer | HEX socket head cap | 34"Hanger board | 26"Hanger board | (M6X12,stainless) | Truss head screw | Pipe(30X30mm) | 26"Cupboard | with door | 26"frame of Cabinet | screw (M6X25) | Hexagon bolt with flange | 24"Locker | Description |
|       | 47389              | 47275             | 47292       | 47303             | 47385            | 47289             | 47310                  | 47296            | 47288           |              |                     | 47283         |         |                   |                     | 47380           | 47376           |                   |                  | 47284         | 47276       |           | 47308               |               | 321177                   | 47272     | Part#       |
|       | 1 pc               | 1 pc              | 1 pc        | 1 pc              | 1 pc             | 2 pcs             | 1 pc                   | 1 pc             | 1 pc            |              | 18 pcs              | 2 pcs         |         |                   | 12 pcs              | 1 pc            | 2 pcs           |                   | 24 pcs           | 2 pcs         | 2 pcs       |           | 1 pc                |               | 18 pcs                   | 1 pc      | QTY         |