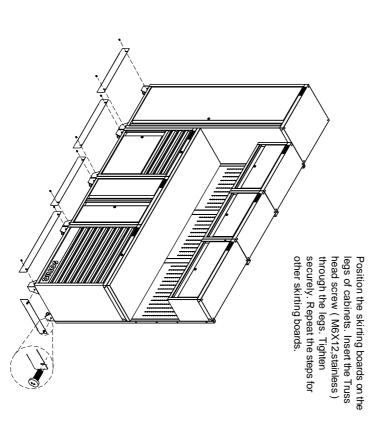

## 7.INSTALL CUPBOARD

Insert the Hexagon bolt with flange

Hang the cupboards onto the screws and attach with the HEX socket head cap screws(M6X16) provided. Tighten securely.

**10.INTALL SKIRTING BOARDS** 