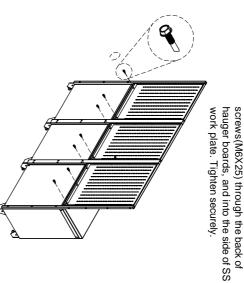

|                     | 47380           | 47376           |                   |                  | 47284         | 47276       |           | 47308               |               | 321177                   | 47272     | Part#       |
|       | 1 pc               | 1 pc              | 1 pc        | 1 pc              | 1 pc             | 2 pcs             | 1 pc                   | 1 pc             | 1 pc            |              | 18 pcs              | 2 pcs         |         |                   | 12 pcs              | 1 pc            | 2 pcs           |                   | 24 pcs           | 2 pcs         | 2 pcs       |           | 1 pc                |               | 18 pcs                   | 1 pc      | QTY         |







## ASSEMBLY INSTRUCTIONS

## 6.INSTALL SS WORK PLATE





## 7.INSTALL CUPBOARD

Insert the Hexagon bolt with flange

Hang the cupboards onto the screws and attach with the HEX socket head cap screws(M6X16) provided. Tighten securely.













**10.INTALL SKIRTING BOARDS**